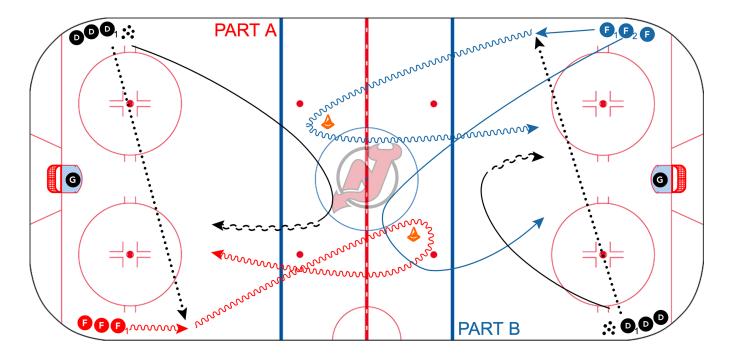

## NEW YORK 1 VS 1 / 2 VS 2

**Category:** 1 on 1/2 on 1/3 on 2

**Team:** New Jersey Devils

Description: Part A

– Both sides at same time.

D1 passes to 61.

- 61 wide out around pylon for a 1 vs 1 against 01.

## Part B

- One side at a time.

D1 passes to E1.

- **F**1/**F**2 go around pylons for a 2 vs 1 against **D**1.

© 2022 NHL Coaches' Association, Inc. The material may not be reproduced or distributed, in whole or in part, without the prior written permission of the NHLCA. Any other reproduction or distribution, in whatever form and by whatever media, is expressly prohibited without the prior written consent of the NHLCA. NHL and the NHL Shield are registered trademarks of the National Hockey League. All NHL logos and marks and NHL team logos and marks depicted herein are the property of the NHL and the respective teams and may not be reproduced without the prior written consent of NHL Enterprise, L.P. © NHL 2021. All Rights Reserved. Used with permission.