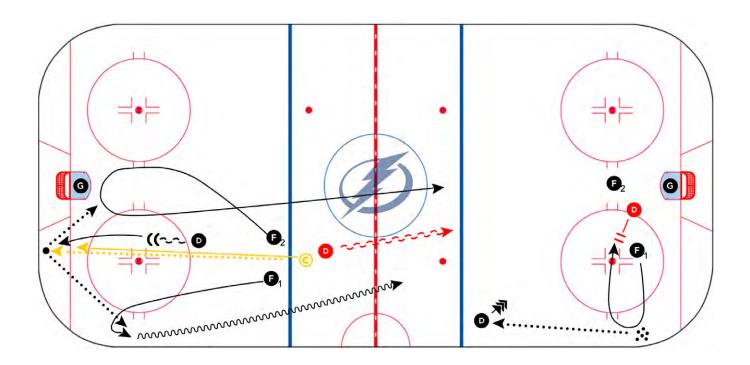

## **BO FROM CENTER 2 VS 1**

Category: Breakout

**Team:** Tampa Bay Lightning

**Description:** – Coach dumps puck and forechecks

- **F**s have to hold up the coach to give **D** time

D makes a read based on coach and makes a breakout pass

- **E**s go down 2-1 vs **D** 

■ shoots with at the net and defending boxing out the net front

- Part 2: On BO, coach pins **D** and **F** comes down and digs puck out

© 2024 NHL Coaches' Association, Inc. The material may not be reproduced or distributed, in whole or in part, without the prior written permission of the NHLCA. Any other reproduction or distribution, in whatever form and by whatever media, is expressly prohibited without the prior written consent of the NHLCA. NHL and the NHL Shield are registered trademarks of the National Hockey League. All NHL logos and marks and NHL team logos and marks depicted herein are the property of the NHL and the respective teams and may not be reproduced without the prior written consent of NHL Enterprise, L.P. © NHL 2024. All Rights Reserved. Used with permission.