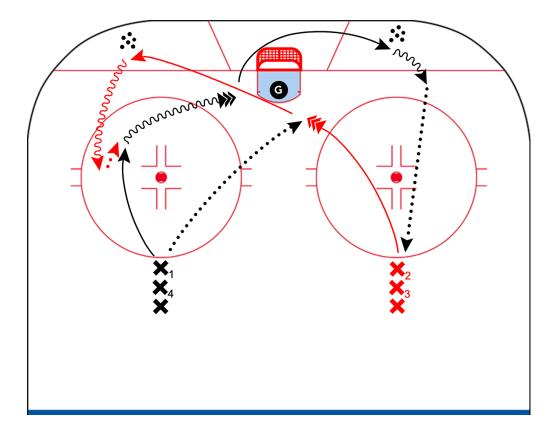

## **SAUCE & CROSS**

Category: Goaltending

Team: Pittsburgh Penguins

**Description:** This drill is designed for the goalie to recognize when and where they can handle a forward diagonal on their feet vs. on their knees. Then the goalie recovers and is facing a wide-angle drive to the net.

## Three parts to drill:

1. X1 saucer pass down low to X2 driving net for tip shot/cut backside.

- 2. **X2** picks up puck, drops puck for **X1** for wide drive.
- 3. X1 passes up to X2 & repeat.

© 2024 NHL Coaches' Association, Inc. The material may not be reproduced or distributed, in whole or in part, without the prior written permission of the NHLCA. Any other reproduction or distribution, in whatever form and by whatever media, is expressly prohibited without the prior written consent of the NHLCA. NHL and the NHL Shield are registered trademarks of the National Hockey League. All NHL logos and marks and NHL team logos and marks depicted herein are the property of the NHL and the respective teams and may not be reproduced without the prior written consent of NHL Enterprise, L.P. © NHL 2024. All Rights Reserved. Used with permission.