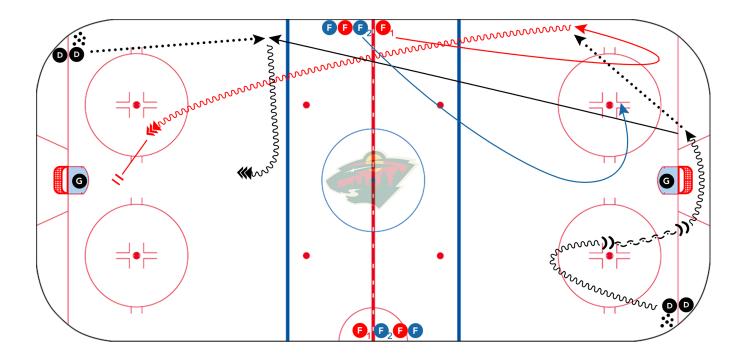

## **1-2-3 PROGRESSION**

| Category: | Warm-Up |
|-----------|---------|
|-----------|---------|

Minnesota Wild

**Description:** 

Team:

- \_ **D** in opposite corners with pucks.
- \_ D curl around the dot, get to the net and breakout with 🕞 who goes down for a shot.
- D follow up the play and get pass from the D in corner for a shot with F at net for tip.
- Progress to 2 forwards on breakout
- Chip
- Bump to low C
- 3 widen out D joining rush with the forwards.