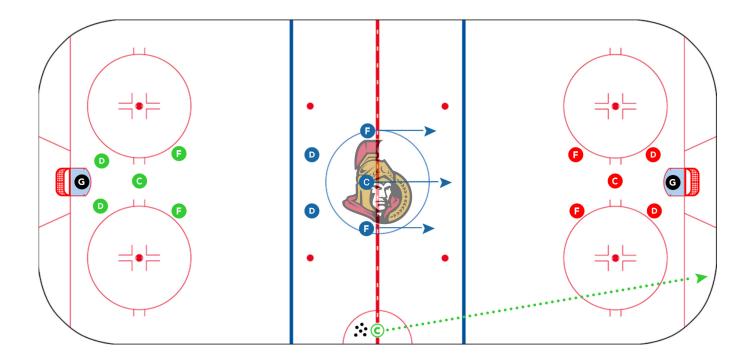

## **PERPETUAL BREAKOUT / FORECHECK**

| Category:    | Forecheck                                                                                      |
|--------------|------------------------------------------------------------------------------------------------|
| Team:        | Ottawa Senators                                                                                |
| Description: | <ul> <li>5 defenders start in "5 card" formation.</li> <li>Coach dumps the puck in.</li> </ul> |
|              | <ul> <li>5 attackers forecheck using a specified forechecking system.</li> </ul>               |
|              | - 5 defenders play DZC until they are able to execute a breakout.                              |
|              |                                                                                                |

- After the defenders break out of the zone, the attackers are done and peel off to the bench.
- After breaking out, the defenders cross the center line, and dump the puck in for the 5 new defenders who have lined up in "5 card" formation.
- The 5 who dumped it in become the new forecheckers.