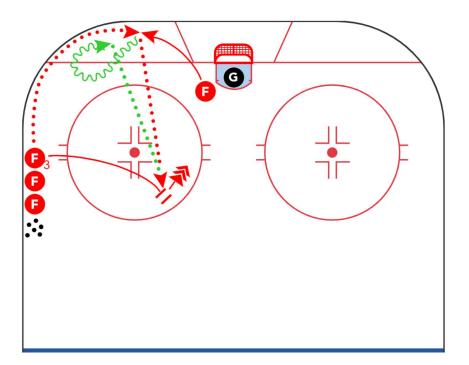

## **GOALIE DRILL 1**

Category: Goaltending

**Team:** St. Louis Blues

**Description:** \_ **[** rims a puck in the corner and skate to **[** ] spot.

Net front retrieves and has two options.

- 1. Pass right away to **63** for quick shot.

2. Skate in the corner, cutback and pass to **53** for quick shot.

© 2024 NHL Coaches' Association, Inc. The material may not be reproduced or distributed, in whole or in part, without the prior written permission of the NHLCA. Any other reproduction or distribution, in whatever form and by whatever media, is expressly prohibited without the prior written consent of the NHLCA. NHL and the NHL Shield are registered trademarks of the National Hockey League. All NHL logos and marks and NHL team logos and marks depicted herein are the property of the NHL and the respective teams and may not be reproduced without the prior written consent of NHL Enterprise, L.P. © NHL 2024. All Rights Reserved. Used with permission.