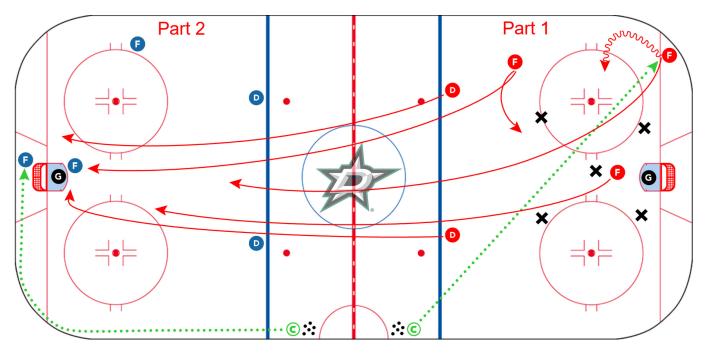

## **CONTINUOUS DZC**

Team: Dallas Stars

Description:

- Part 1
  - Coach passes puck to offensive group set up in the offensive zone can be high, low or rim to BON.
  - Play it out in-zone 5 vs 5 until whistle.

## Part 2

- Offensive group back checks to the house in the other end with the new offensive group waiting in zone.
- Once all 5 player stop in the house, Coach passes puck to OZ group and they play it out 5 vs 5.
- \* Next group filters into the zone at Part 1 end.

Next group filters into the zone at Part 1 end. Rotation: Off-Def-Out.

© 2025 NHL Coaches' Association, Inc. The material may not be reproduced or distributed, in whole or in part, without the prior written permission of the NHLCA. Any other reproduction or distribution, in whatever form and by whatever media, is expressly prohibited without the prior written consent of the NHLCA. NHL and the NHL Shield are registered trademarks of the NAtional Hockey League. All NHL logos and marks and NHL team logos and marks depicted herein are the property of the NHL and the respective teams and may not be reproduced without the prior written consent of NHL Enterprise, L.P. © NHL 2024. All Rights Reserved. Used with permission.