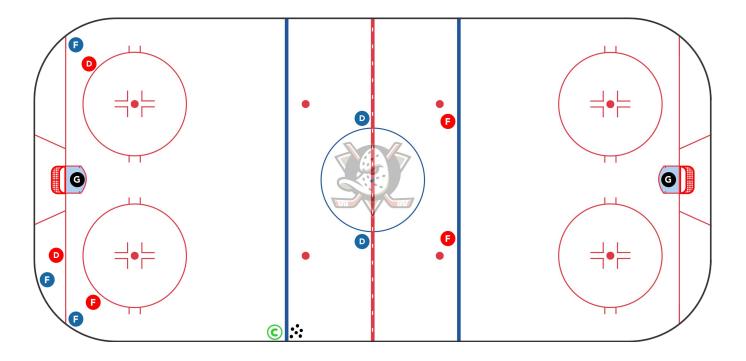

## 1 VS 1, 2 VS 2, 3 VS 3, 5 VS 5

Team: Anaheim Ducks

**Description:** 

- Drill starts with a 1 vs 1 in the corner.
- On the whistle, this will start the 2 vs 2 in the other corner with the 1 vs 1s joining into their respective teams. Making this now a 3 vs 3 low.
- On the last whistle, this will send the 2 D from the NZ into the zone with 2 backcheckers. D must curl up to create chaos and play this puck out.
- 5 vs 5.